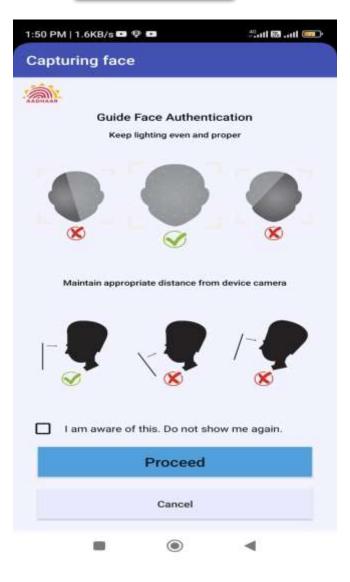

Screen 17

Keep lighting even and proper

Proceed

Cancel

0

1:50 PM | 1.6KB/s P P

Capturing face

# and Em. att (m) **Guide Face Authentication** Maintain appropriate distance from device camera I am aware of this. Do not show me again.

Screen 20

Screen 23

| 11:3  | 4000.                |              | B. at     | 96%₽ |
|-------|----------------------|--------------|-----------|------|
|       | Dashboard            | d            |           |      |
| Name  | stration Id:         | DOB :        | Design to |      |
| Statu | is<br>record seeding | ı status : N | 0 🕡       |      |
| B     | En                   | ter MPIN     |           | B    |
| En    | ter MPIN             |              | Forgot N  | MPIN |
|       | Submit               |              | Close     |      |
|       |                      |              |           |      |
|       | ш                    | 0            | <         |      |