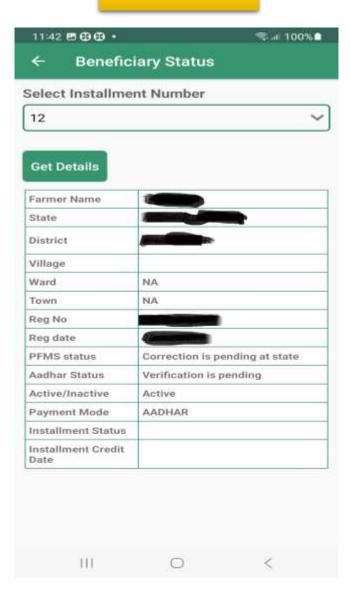

his. Do not show me again.

Screen 20





Screen 23





| 11:3  | 4000.                |              | B. at     | 96%₽ |
|-------|----------------------|--------------|-----------|------|
|       | Dashboard            | d            |           |      |
| Name  | stration Id:         | DOB :        | Design to |      |
| Statu | is<br>record seeding | ı status : N | 0 🕡       |      |
| B     | En                   | ter MPIN     |           | B    |
| En    | ter MPIN             |              | Forgot N  | MPIN |
|       | Submit               |              | Close     |      |
|       |                      |              |           |      |
|       | ш                    | 0            | <         |      |

#### Screen 29





# Facial Authentication (Others)



Screen 33







# Thank You