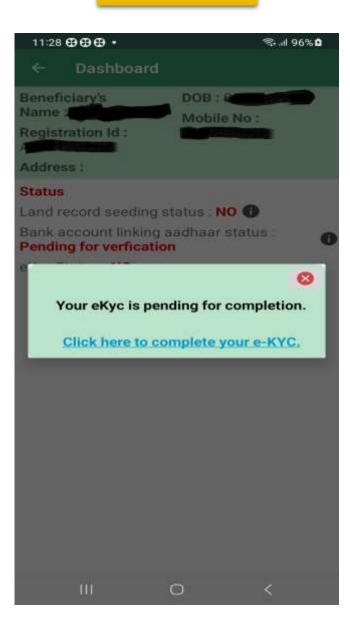

# and Em. att (m) **Guide Face Authentication** Maintain appropriate distance from device camera I am aware of this. Do not show me again.

Screen 20

Screen 23

| 11:3  | 4000.                |              | B. at     | 96%₽ |
|-------|----------------------|--------------|-----------|------|
|       | Dashboard            | d            |           |      |
| Name  | stration Id:         | DOB :        | Design to |      |
| Statu | is<br>record seeding | ı status : N | 0 🕡       |      |
| B     | En                   | ter MPIN     |           | B    |
| En    | ter MPIN             |              | Forgot N  | MPIN |
|       | Submit               |              | Close     |      |
|       |                      |              |           |      |
|       | ш                    | 0            | <         |      |