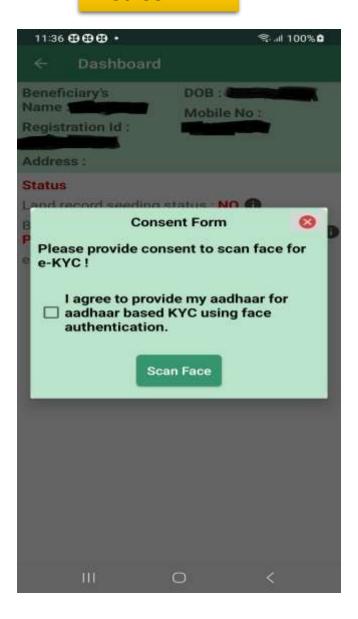

|               |                    |
|                 |               |                    |
|                 |               |                    |
|                 |               |                    |
|                 |               |                    |
|                 |               |                    |
|                 |               |                    |
|                 |               |                    |
|                 |               |                    |
|                 |               |                    |
|                 |               |                    |
|                 |               |                    |
| 111             | 0             |                    |
| III             | 0             | (5)                |



Screen 17







Keep lighting even and proper

Proceed

Cancel

0

1:50 PM | 1.6KB/s P P

Capturing face

# and Em. att (m) **Guide Face Authentication** Maintain appropriate distance from device camera I am aware of this. Do not show me again.

Screen 20





Screen 23





| 11:3  | 4000.                |              | B. at     | 96%₽ |
|-------|----------------------|--------------|-----------|------|
|       | Dashboard            | d            |           |      |
| Name  | stration Id:         | DOB :        | Design to |      |
| Statu | is<br>record seeding | ı status : N | 0 🕡       |      |
| B     | En                   | ter MPIN     |           | B    |
| En    | ter MPIN             |              | Forgot N  | MPIN |
|       | Submit               |              | Close     |      |