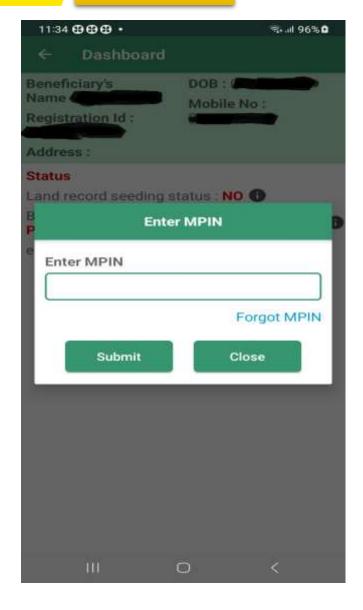

# and Em. att (m) **Guide Face Authentication** Maintain appropriate distance from device camera I am aware of this. Do not show me again.

Screen 20

Screen 23

| 11:3  | 4000.                |              | B. at     | 96%₽ |
|-------|----------------------|--------------|-----------|------|
|       | Dashboard            | d            |           |      |
| Name  | stration Id:         | DOB :        | Design to |      |
| Statu | is<br>record seeding | ı status : N | 0 🕡       |      |
| B     | En                   | ter MPIN     |           | B    |
| En    | ter MPIN             |              | Forgot N  | MPIN |
|       | Submit               |              | Close     |      |
|       |                      |              |           |      |
|       | ш                    | 0            | <         |      |