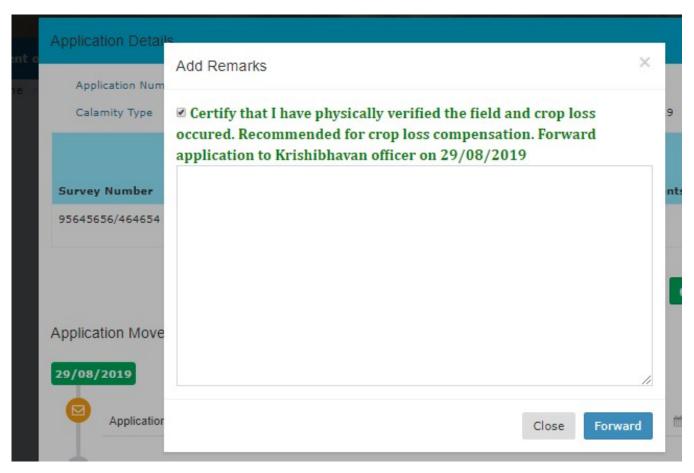

A forward button is used to send inspection report for verification.

Click on the checkbox and add remarks.

Inspection report is forwarded for verification by the krishiBhavan User(KBU)