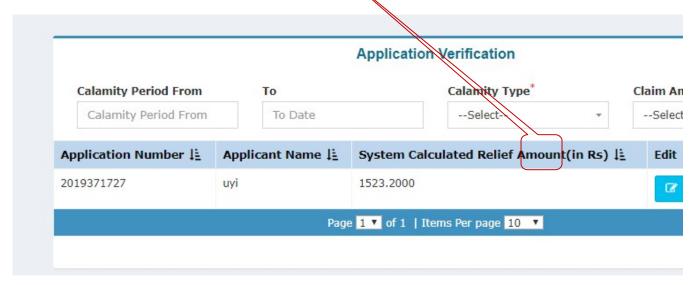

## 1.1 Application Inspection Checklist

This form is used to view the details of ward wise inspection Report and enter the verified crop loss. It display application number, applicant name, address and System Calculated Relief Amount (in Rs)Click on the Edit button.