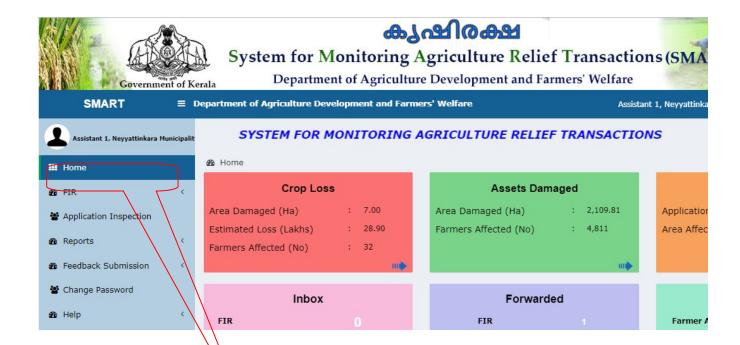

## 1 Agriculture Assistant Interface

After Successful login with valid credentials, the Agriculture Assistant interface will be displayed as shown below.