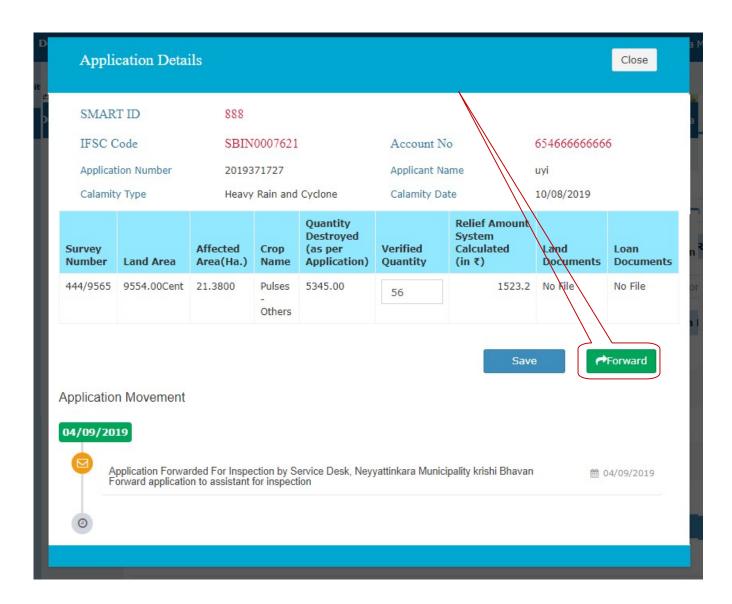

## 1.1 Application Inspection Checklist

This form is used to view the details of ward wise inspection Report and enter the verified crop loss. It display application number, applicant name, address and System Calculated Relief Amount (in Rs)Click on the Edit button.

A forward button is used to send inspection report for verification.

Click on the checkbox and add remarks.

Inspection report is forwarded for verification by the krishiBhavan User(KBU)