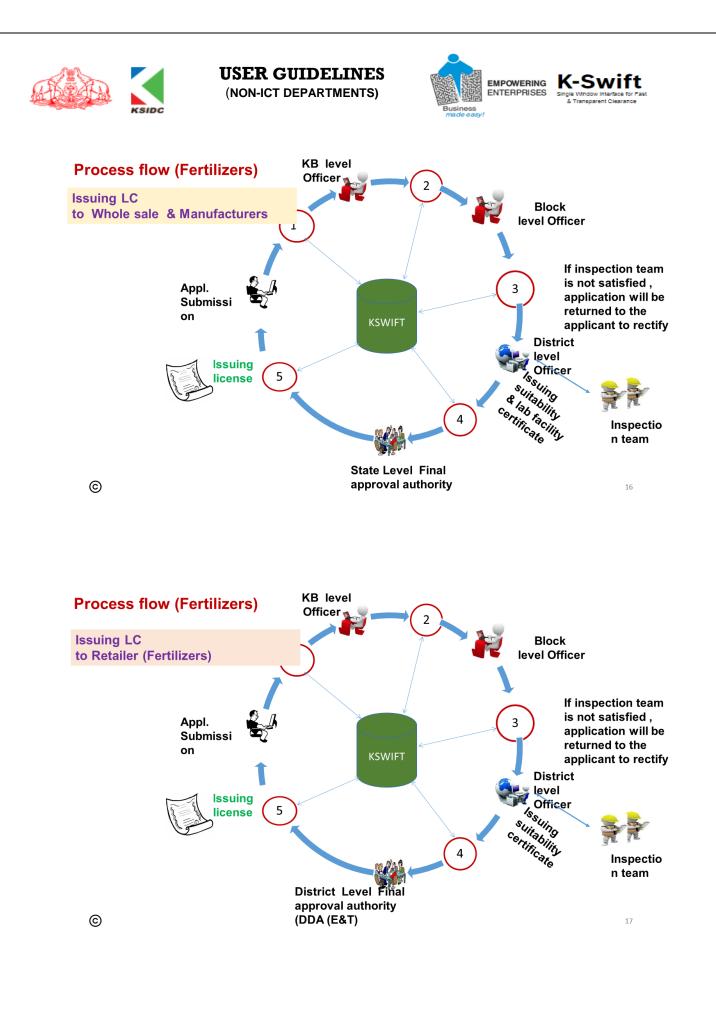

## WORK FLOW FOR ISSUING LC

**Users involved** 

- 1. Administrator
- 2. KB user
- 3. Block user
- 4. District user
- 5. Final approval authority (Directorate/District)

## **ROLE OF DISTRICT USER**

Selelct the application

If any notification, Send , submit Inspection report

Take Action either forwarding to the next level or return to Block user