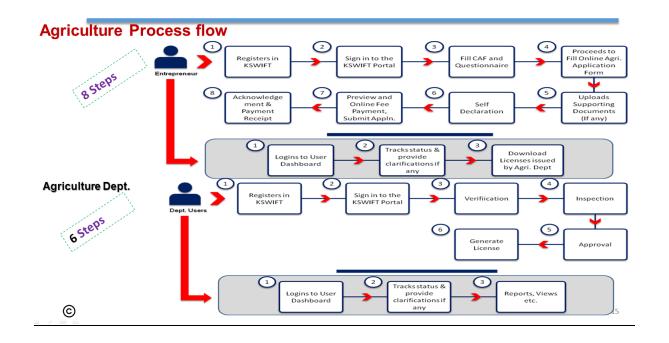

### Agri EODB Services

| SL No | Department  | Service                                                                                                                                          |
|-------|-------------|--------------------------------------------------------------------------------------------------------------------------------------------------|
|       |             | 1. License to Whole / Manufacturers/ Retailers – Insecticides                                                                                    |
| 1     |             | 2. License- Whole / Manufacturers/ Retailers - FERTILIZER MIXTURES                                                                               |
|       | Agriculture | 3. Renewal of LC - Insecticides                                                                                                                  |
|       |             | 4. Renewal of LC Fertilizer mixtures                                                                                                             |
|       |             | 5. Other services – change premises, change of ownership, Additional<br>/ Deletion of Raw Materails/ Fertilizers <service oriented=""></service> |