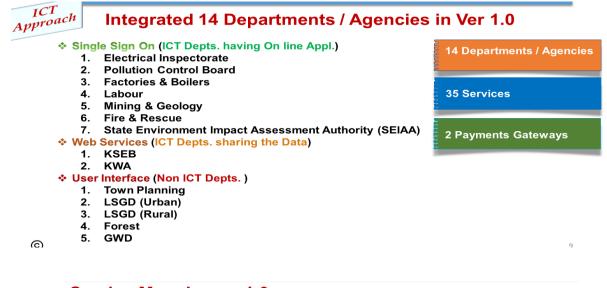

As per the recommendation from Government of India (GoI) in order to avail additional borrowing, the State is required to onboard 12 Departments in KSWIFT portal to obtain NOC to do business in a easy way.

| ICT<br>Approach                                        | Integrate 12 Departments / Agencie                                                                                                            | es in Ver 2.0             |
|--------------------------------------------------------|-----------------------------------------------------------------------------------------------------------------------------------------------|---------------------------|
| As per th                                              | e recommendation from Government of India (Gol) in<br>avail additional borrowing, the State is required to                                    | 12 Departments / Agencies |
| onboard                                                | 12 Departments in KSWIFT portal to obtain NOC to do                                                                                           | 15 Services               |
| <ul> <li>♦ Sin</li> <li>♦ We</li> <li>♦ Use</li> </ul> | gle Sign On (ICT Depts, having On line Appl.)<br>b Services (ICT Depts, sharing the Data)<br>ar Interface (Non ICT Depts. )<br>Agriculture ** | 2 Payments Gateways       |
| ©                                                      | Revenue, Registration, KCZMA, Food & sa<br>Excise, GST, Health, Home, Drugs Control<br>Tourism, District Administration, Gen.Edu              | ,                         |
|                                                        |                                                                                                                                               |                           |
|                                                        |                                                                                                                                               |                           |