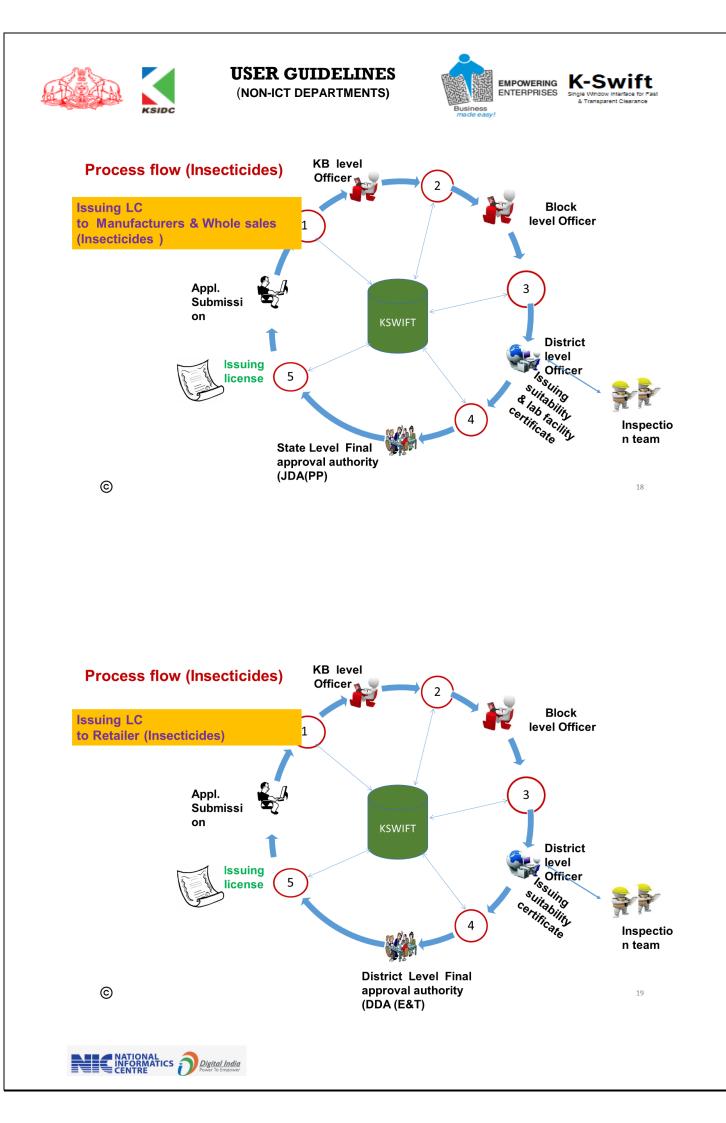

### Agri EODB Services

| SL No | Department  | Service                                                                                                                                          |
|-------|-------------|--------------------------------------------------------------------------------------------------------------------------------------------------|
|       |             | 1. License to Whole / Manufacturers/ Retailers – Insecticides                                                                                    |
| 1     |             | 2. License- Whole / Manufacturers/ Retailers - FERTILIZER MIXTURES                                                                               |
|       | Agriculture | 3. Renewal of LC - Insecticides                                                                                                                  |
|       |             | 4. Renewal of LC Fertilizer mixtures                                                                                                             |
|       |             | 5. Other services – change premises, change of ownership, Additional<br>/ Deletion of Raw Materails/ Fertilizers <service oriented=""></service> |

## WORK FLOW FOR ISSUING LC

**Users involved** 

- 1. Administrator
- 2. KB user
- 3. Block user
- 4. District user
- 5. Final approval authority (Directorate/District)