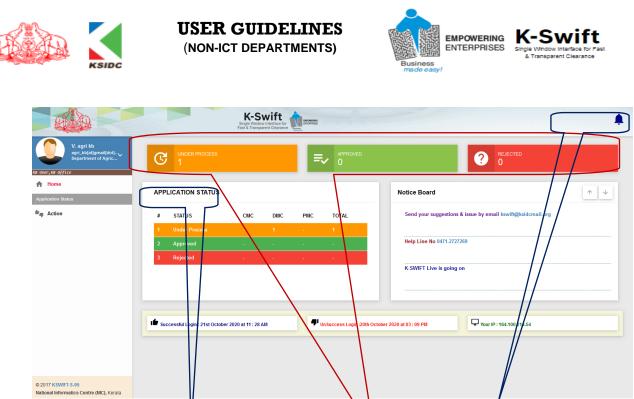

# **ROLE OF KB USER**

If any notification, Send

Take Action either forwarding to the next level or return to the

Home page provides **Menu Items** on the left side, the **Notice Board** on the right side and **Application Status** on the centre. **Clarification Sent** and **Reply** to **Clarifications** sent to Entrepreneur. **Dash Board** shows the Application status.

# ROLE OF BLOCK USER

Home Page

Home page provides **Menu Items** on the left side, the **Notice Board** on the right side and **Application Status** at the centre.

Home page provides **Menu Items** on the left side, the **Notice Board** on the right side and **Application Status** at the centre.

|                                                                   |                 |                 | F                 | K-Swi<br>Single Window Inter<br>ast & Transparent C | ft<br>face for<br>earance                                          | WERING |                             |               |             |                 |
|-------------------------------------------------------------------|-----------------|-----------------|-------------------|-----------------------------------------------------|--------------------------------------------------------------------|--------|-----------------------------|---------------|-------------|-----------------|
| A. Agri Dist<br>agri_dist[dt]gmail[do]~<br>Department of Agricul~ | ~               | 3               | KL-<br>391/2020   | Fertilizer<br>Wholesale<br>licence                  | License to<br>Wholesale<br>Fertilizer<br>Distributor               | 8      | Forwarded for<br>Inspection | ñ             | <b>≡</b> ¢  | -               |
| Home Application Status                                           | =               | ]1              | KL-<br>385/2019   | FERTILIZER<br>KERALA                                | License to<br>Manufacture<br>of Physical<br>Fertilizer<br>Mixtures |        | Forwarded for<br>Inspection |               | <b>≡ \$</b> | 9               |
| Action Admin DSC Register                                         | Showing 1 to    | o 3 of 3 entrie | 25                |                                                     |                                                                    |        |                             |               |             | Previous 1 Next |
|                                                                   | Q  <br>Approved |                 | ilock Level Öffic |                                                     | marks                                                              |        | Choose t                    | ile No file c | hosen       | 60              |
| © 2017 KSWIFT-S-95<br>National Informatics Centre (NC), Kerala    |                 |                 | ffice State Lev   |                                                     |                                                                    |        |                             |               |             |                 |

### Home Page

Home page provides **Menu Items** on the left side, the **Notice Board** on the right side and **Application Status** at the centre.