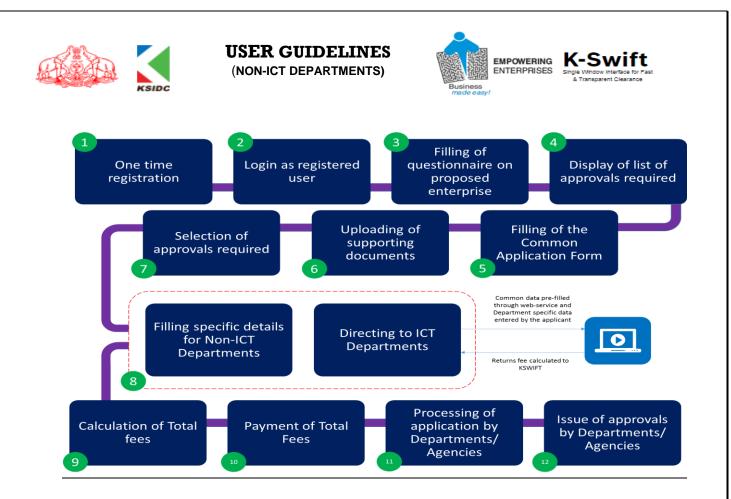

|
| 1     |             | 2. License- Whole / Manufacturers/ Retailers - FERTILIZER MIXTURES                                                                               |
|       | Agriculture | 3. Renewal of LC - Insecticides                                                                                                                  |
|       |             | 4. Renewal of LC Fertilizer mixtures                                                                                                             |
|       |             | 5. Other services – change premises, change of ownership, Additional<br>/ Deletion of Raw Materails/ Fertilizers <service oriented=""></service> |

## KSWIFT Application Flow





























## WORK FLOW FOR ISSUING LC

**Users involved** 

- 1. Administrator
- 2. KB user
- 3. Block user
- 4. District user
- 5. Final approval authority (Directorate/District)

#### **Role of Administrator**

- 1. Define services
- 2. Define fee structure against services
- 3. Create offices

- 4. Create employees of Directorate and District level administrators
- 5. Mapping employees with roles
- 6. User management

#### Steps to Create User & Assign Module to pre-existing users

- 1. Create Role create role as Admin type (for District Admin like SP/SSP) and create role as User type (users other than district admin working at district level). Note: Only one Role shall be created for each Admin and User. This is one-time activity.
- 2. Menu Mapping After Role creation, assign men