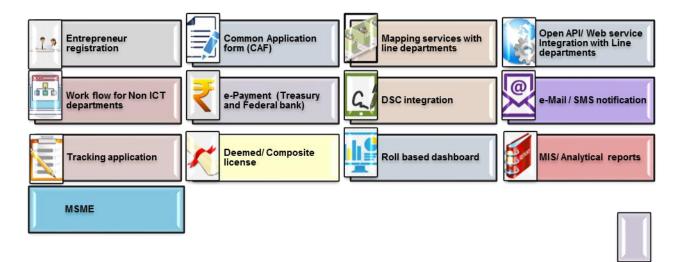

certification for MSME
- Downloadable Digital Approvals
- Digital Composite License binding all the Departments

#### **Benefits**

- Know your clearances
- Online submission through CAF
- One time document submission with CAF
- Advisory in start of each stage
- Multiple statutory payments in one go through Online Payment Gateway
- Paperless filling
- Online processing
- Cash less, paperless, contactless
- Single Level of approval
- Provides single point of contact
- Deemed Approval to reduce delays
- Stages and timeline defined
- Pre-cleared industrial sites
- Graphical Reports & MIS for Management
- Online Business Query Interface
- Land Bank Information
- Real time status tracking through SMS, Email
- Inter-department communication Mechanism
- DSC integration

### **Functionalities**









#### **Implementation status**



## Service Mapping ver1.0

| SL No | Department                 | Service                                                                                                            | SL No | Department        | Service                                                                         |
|-------|----------------------------|--------------------------------------------------------------------------------------------------------------------|-------|-------------------|---------------------------------------------------------------------------------|
| 1     | Factories &<br>Boilers     | Permit for Constructing New Factory<br>under Section 85<br>Permit for Constructing New Factory<br>under Section 2m |       |                   | Registration of