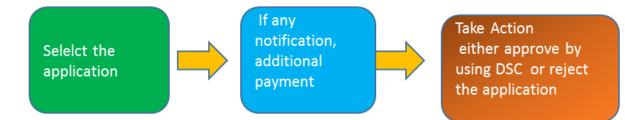

### Home Page

Home page provides **Menu Items** on the left side, the **Notice Board** on the right side and **Application Status** at the centre.

### Action