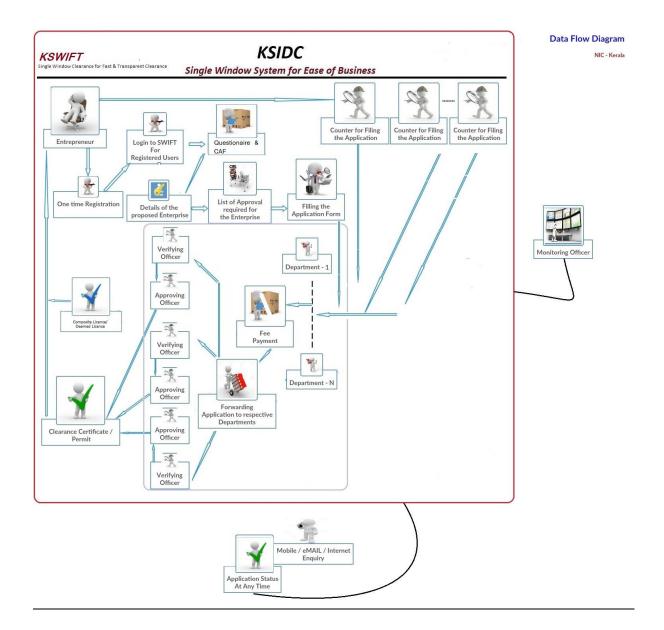

### **About KSWIFT**

K-SWIFT (Kerala - Single Window Interface for Fast and Transparent Clearance) facilitates ease of doing business using ICT tools by integrating all the line departments using open API to bring under common platform.

K-SWIFT is a unified integrated platform for entrepreneurs to apply for all requisite clearances to start industry without any procedural delays in getting statutory clearances from various authorities concerned throughout the life cycle of projects.

## KSWIFT Application Flow