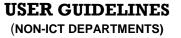

# ROLE OF BLOCK USER

Home Page

Home page provides **Menu Items** on the left side, the **Notice Board** on the right side and **Application Status** at the centre.