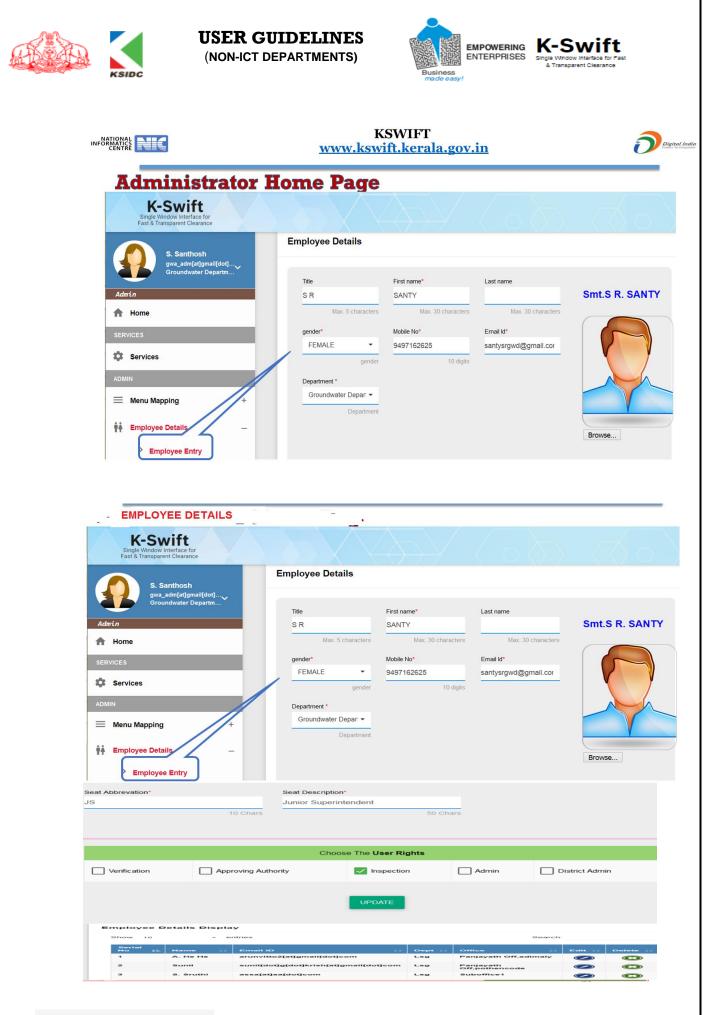

#### **Role of Administrator**

- 1. Define services
- 2. Define fee structure against services
- 3. Create offices

- 4. Create employees of Directorate and District level administrators
- 5. Mapping employees with roles
- 6. User management

#### Steps to Create User & Assign Module to pre-existing users

- 1. Create Role create role as Admin type (for District Admin like SP/SSP) and create role as User type (users other than district admin working at district level). Note: Only one Role shall be created for each Admin and User. This is one-time activity.
- 2. Menu Mapping After Role creation, assign menu to that particular role, based on user's job function. This is also one-time activity.
- 3. Dashboard Mapping Assign pillar wise dashboard to each role type.
- 4. Create User After mapping, create user as District Admin or as Application user.